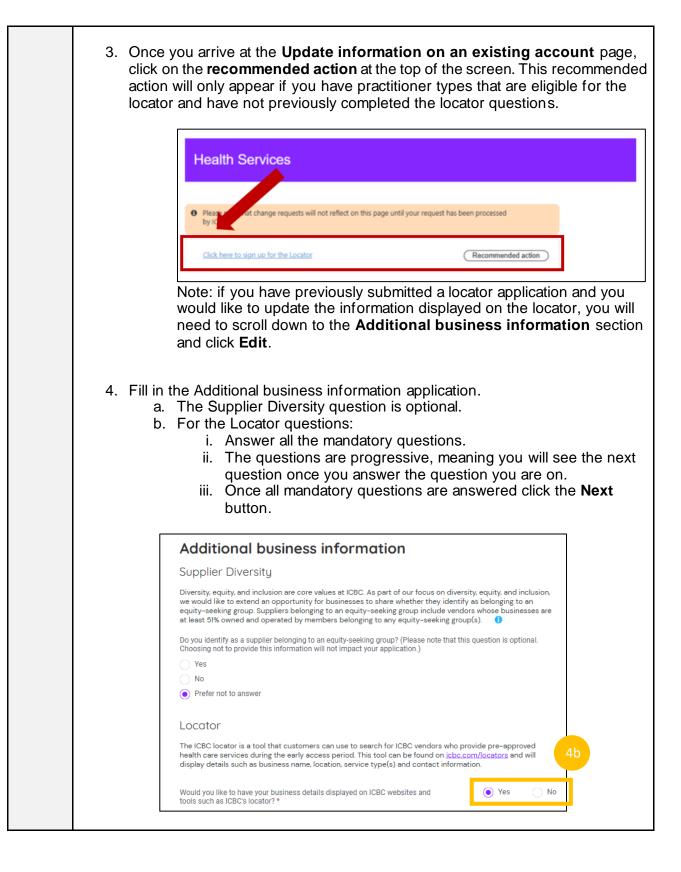

**Overview** 

**Topics Covered** 

Signing up for ICBC's Health Care Provider Locator

Adding or Removing a Practitioner from my Recovery Network account

|   |                                                                                        | nation (sample view below)                                |                             |           |
|---|----------------------------------------------------------------------------------------|-----------------------------------------------------------|-----------------------------|-----------|
|   | <ol> <li>From this pag</li> </ol>                                                      | e you may continue to edit                                |                             | would li  |
|   |                                                                                        | to add a practitioner and h                               |                             |           |
| - | ICBC                                                                                   |                                                           |                             | -         |
|   |                                                                                        |                                                           | FIRST                       | N         |
|   |                                                                                        |                                                           |                             |           |
|   | Health Service                                                                         | es                                                        |                             |           |
|   |                                                                                        |                                                           |                             |           |
|   | Please note that chan     ICBC.                                                        | nge requests will not reflect on this page until your red | quest has been processed by |           |
|   | Update inforn                                                                          | nation on an existing accou                               | nt                          |           |
|   |                                                                                        |                                                           | Edit                        |           |
|   | Business contac                                                                        | JL                                                        | Edit                        |           |
|   | Communications email                                                                   |                                                           |                             |           |
|   | address<br>Phone number                                                                |                                                           |                             |           |
|   | Fax number                                                                             |                                                           |                             |           |
|   | r ax number                                                                            |                                                           |                             |           |
|   | Mailing address                                                                        |                                                           |                             |           |
|   | Mailing address                                                                        |                                                           |                             |           |
|   | Mailing address Banking inform                                                         | ation                                                     | Edit                        |           |
|   |                                                                                        | ation                                                     | Edit                        |           |
|   | Banking inform                                                                         | pdating your information, sutton.                         |                             | of the pa |
|   | Banking informe<br>e you are done u<br>click the <b>Next</b> bu                        | pdating your information, sutton.                         | scroll to the bottom o      | of the pa |
|   | Banking informe<br>e you are done u<br>click the <b>Next</b> bu<br>Practitioner inform | updating your information, s<br>utton.                    | scroll to the bottom o      | of the pa |
|   | Banking informe<br>e you are done u<br>click the <b>Next</b> bu<br>Practitioner inform | nation                                                    | scroll to the bottom o      | of the pa |

|                     | ICBC                                                                                                   |                               |                                   | FIRST                                                 |
|---------------------|--------------------------------------------------------------------------------------------------------|-------------------------------|-----------------------------------|-------------------------------------------------------|
|                     | Health Services                                                                                        |                               |                                   |                                                       |
|                     | Please note that change reques     ICBC.                                                               | ts will not reflect on this p | age until your request has b      | been processed by                                     |
|                     | Update information                                                                                     | ı on an existin               | g account                         |                                                       |
|                     | Business contact                                                                                       |                               |                                   | Edit                                                  |
|                     | Business address                                                                                       |                               |                                   |                                                       |
|                     | Communications email<br>address                                                                        |                               |                                   |                                                       |
|                     | Phone number<br>Fax number                                                                             |                               |                                   |                                                       |
|                     | Mailing address                                                                                        |                               |                                   |                                                       |
| 4. Apr              | Banking information                                                                                    | screen will ap                | pear. To <b>add</b>               | a new practitic                                       |
| acco                | actitioner information s<br>ount, click on the <b>Add</b><br>a. If you would like to                   | an Addition                   | al Practitior                     | a new practitic<br>n <b>er</b> button.                |
| acco                | actitioner information s<br>ount, click on the <b>Add</b>                                              | an Addition                   | al Practitior                     | a new practitic<br>n <b>er</b> button.                |
|                     | actitioner information s<br>ount, click on the <b>Add</b>                                              | an Addition                   | al Practitior                     | a new practitic<br><b>her</b> button.<br>p to Step 6. |
| acco                | actitioner information s<br>ount, click on the <b>Add</b><br>a. If you would like to                   | an Addition                   | al Practitior                     | a new practitic<br><b>her</b> button.<br>p to Step 6. |
| acco<br>a<br>Practi | actitioner information sount, click on the <b>Add</b><br>a. If you would like to<br>tioner information | an Addition<br>remove a pr    | hal Practition<br>actitioner, ski | a new practitic<br>ner button.<br>p to Step 6.        |