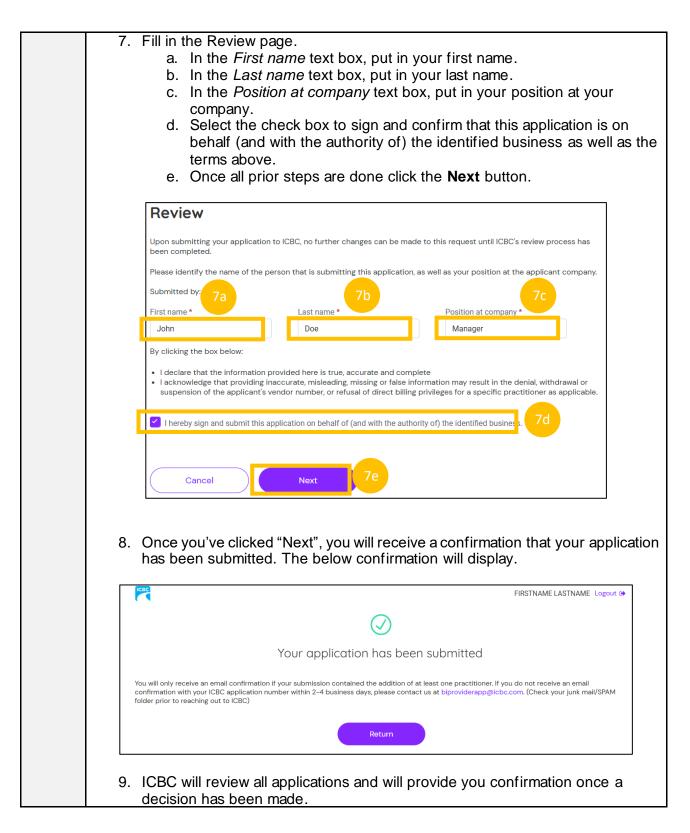

## 10. Fill in the Review page.

- a. In the First name text box, put in your first name.
- b. In the Last name text box, put in your last name.
- c. In the *Position at company* text box, put in your position at your company.
- d. Select the check box to sign and confirm that this application is on behalf of (and with the authority of) the identified business as well as the terms above.
- e. Once all prior steps are done click the Next button.

| Please identify the name of the person that is submitting this application, as well as your position at the applicant con-<br>Submitted by: 10a 10b 10c                                                                                                                                                                                                                                                                                                                                                                                                                                                                                                                                                                                                                                                                                                                                                                                                                                                                                                                                                                                                                                                                                                                                                                                                                                                                                                                                                                                                                                                                                                                                                                                                                                                                                                                      | Upon submitting your application been completed.                                              | to ICBC, no further changes can be mad        | de to this request until ICBC's review process ha  |
|------------------------------------------------------------------------------------------------------------------------------------------------------------------------------------------------------------------------------------------------------------------------------------------------------------------------------------------------------------------------------------------------------------------------------------------------------------------------------------------------------------------------------------------------------------------------------------------------------------------------------------------------------------------------------------------------------------------------------------------------------------------------------------------------------------------------------------------------------------------------------------------------------------------------------------------------------------------------------------------------------------------------------------------------------------------------------------------------------------------------------------------------------------------------------------------------------------------------------------------------------------------------------------------------------------------------------------------------------------------------------------------------------------------------------------------------------------------------------------------------------------------------------------------------------------------------------------------------------------------------------------------------------------------------------------------------------------------------------------------------------------------------------------------------------------------------------------------------------------------------------------------------------------------|-----------------------------------------------------------------------------------------------|-----------------------------------------------|----------------------------------------------------|
| Image: Too       Image: Too         First name *       Position at company *         John       Doe         Manager       Manager         By clicking the box below:       Image: Too         Image: Image | Please identify the name of the pe                                                            | erson that is submitting this application,    | , as well as your position at the applicant compa  |
| John       Doe       Manager         By clicking the box below:       .         • I declare that the information provided here is true, accurate and complete       .         • I acknowledge that providing inaccurate, misleading, missing or false information may result in the denial, withdraw suspension of the applicant's vendor number, or refusal of direct billing privileges for a specific practitioner as applicant.                                                                                                                                                                                                                                                                                                                                                                                                                                                                                                                                                                                                                                                                                                                                                                                                                                                                                                                                                                                                                                                                                                                                                                                                                                                                                                                                                                                                                                                                              | Submitted by: 10a                                                                             | 10b                                           | 10c                                                |
| <ul> <li>By clicking the box below:</li> <li>I declare that the information provided here is true, accurate and complete</li> <li>I acknowledge that providing inaccurate, misleading, missing or false information may result in the denial, withdraw suspension of the applicant's vendor number, or refusal of direct billing privileges for a specific practitioner as app</li> </ul>                                                                                                                                                                                                                                                                                                                                                                                                                                                                                                                                                                                                                                                                                                                                                                                                                                                                                                                                                                                                                                                                                                                                                                                                                                                                                                                                                                                                                                                                                                                        | First name *                                                                                  | Last name *                                   | Position at company *                              |
| <ul> <li>I declare that the information provided here is true, accurate and complete</li> <li>I acknowledge that providing inaccurate, misleading, missing or false information may result in the denial, withdraw suspension of the applicant's vendor number, or refusal of direct billing privileges for a specific practitioner as app</li> </ul>                                                                                                                                                                                                                                                                                                                                                                                                                                                                                                                                                                                                                                                                                                                                                                                                                                                                                                                                                                                                                                                                                                                                                                                                                                                                                                                                                                                                                                                                                                                                                            | John                                                                                          | Doe                                           | Manager                                            |
| I hereby sign and submit this application on behalf of (and with the authority of) the identified business.                                                                                                                                                                                                                                                                                                                                                                                                                                                                                                                                                                                                                                                                                                                                                                                                                                                                                                                                                                                                                                                                                                                                                                                                                                                                                                                                                                                                                                                                                                                                                                                                                                                                                                                                                                                                      | <ul> <li>I declare that the information p</li> <li>I acknowledge that providing in</li> </ul> | naccurate, misleading, missing or false in    | Iformation may result in the denial, withdrawal or |
|                                                                                                                                                                                                                                                                                                                                                                                                                                                                                                                                                                                                                                                                                                                                                                                                                                                                                                                                                                                                                                                                                                                                                                                                                                                                                                                                                                                                                                                                                                                                                                                                                                                                                                                                                                                                                                                                                                                  | I hereby sign and submit this ar                                                              | application on behalf of (and with the author | ority of) the identified business. 10d             |
|                                                                                                                                                                                                                                                                                                                                                                                                                                                                                                                                                                                                                                                                                                                                                                                                                                                                                                                                                                                                                                                                                                                                                                                                                                                                                                                                                                                                                                                                                                                                                                                                                                                                                                                                                                                                                                                                                                                  |                                                                                               | N N                                           |                                                    |
|                                                                                                                                                                                                                                                                                                                                                                                                                                                                                                                                                                                                                                                                                                                                                                                                                                                                                                                                                                                                                                                                                                                                                                                                                                                                                                                                                                                                                                                                                                                                                                                                                                                                                                                                                                                                                                                                                                                  |                                                                                               |                                               |                                                    |