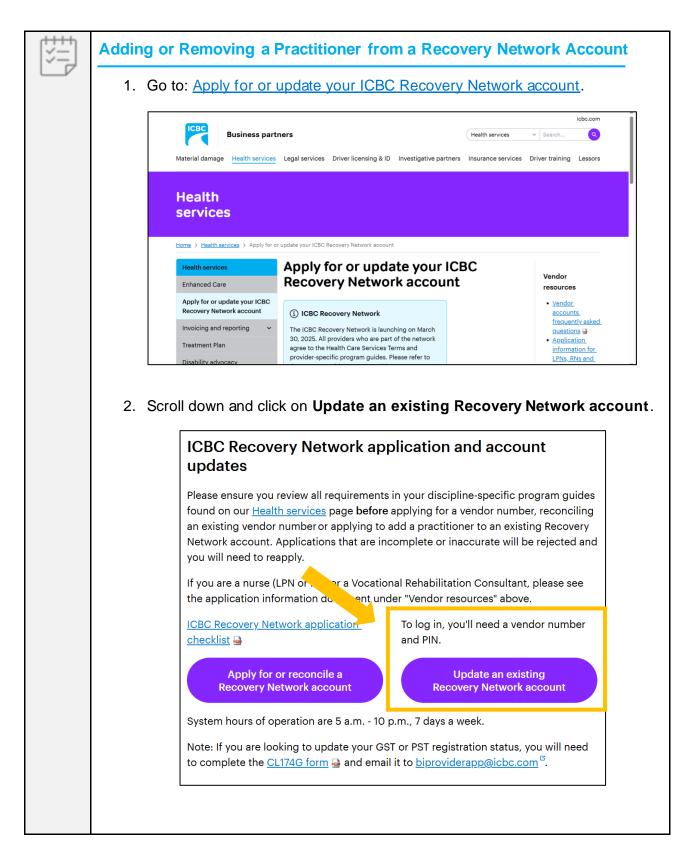

| ICBC | FIRSTNAME LASTNAME Logout                                                                                                                                                                                                                     |
|------|-----------------------------------------------------------------------------------------------------------------------------------------------------------------------------------------------------------------------------------------------|
|      | $\bigcirc$                                                                                                                                                                                                                                    |
|      | Your application has been submitted                                                                                                                                                                                                           |
|      | nfirmation if your submission contained the addition of at least one practitioner. If you do not receive an email<br>lication number within 2-4 business days, please contact us at biproviderapp@icbc.com. (Check your junk mail/SPAM<br>3C) |
|      | Return                                                                                                                                                                                                                                        |