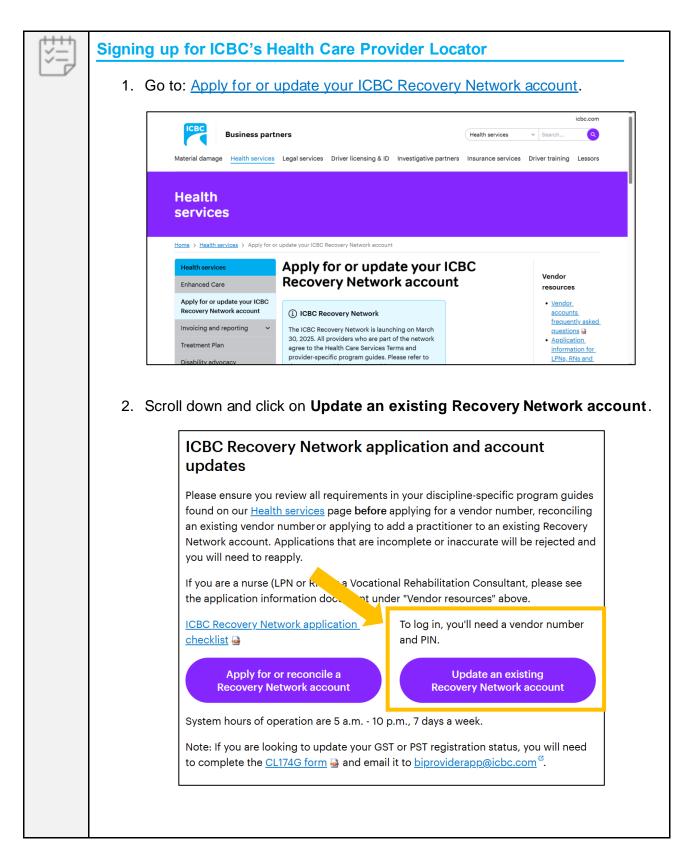

## Purpose

This how to guide will show members of ICBC's Recovery Network how to log into the Health Care Vendor Application system and submit an application to be displayed on the health care provider locator or add/remove a practitioner from their Recovery Network account.

**Overview** 

**Topics Covered** 

Signing up for ICBC's Health Care Provider Locator

Adding or Removing a Practitioner from my Recovery Network account

|   |                                                                                        | nation (sample view below)                                |                             |           |
|---|----------------------------------------------------------------------------------------|-----------------------------------------------------------|-----------------------------|-----------|
|   | <ol> <li>From this pag</li> </ol>                                                      | e you may continue to edit                                |                             | would li  |
|   |                                                                                        | to add a practitioner and h                               |                             |           |
| - | ICBC                                                                                   |                                                           |                             | -         |
|   |                                                                                        |                                                           | FIRST                       | N         |
|   |                                                                                        |                                                           |                             |           |
|   | Health Service                                                                         | es                                                        |                             |           |
|   |                                                                                        |                                                           |                             |           |
|   | Please note that chan     ICBC.                                                        | nge requests will not reflect on this page until your red | quest has been processed by |           |
|   | Update inforn                                                                          | nation on an existing accou                               | nt                          |           |
|   |                                                                                        |                                                           | Edit                        |           |
|   | Business contac                                                                        | JL                                                        | Edit                        |           |
|   | Communications email                                                                   |                                                           |                             |           |
|   | address<br>Phone number                                                                |                                                           |                             |           |
|   | Fax number                                                                             |                                                           |                             |           |
|   | r ax number                                                                            |                                                           |                             |           |
|   | Mailing address                                                                        |                                                           |                             |           |
|   | Mailing address                                                                        |                                                           |                             |           |
|   | Mailing address Banking inform                                                         | ation                                                     | Edit                        |           |
|   |                                                                                        | ation                                                     | Edit                        |           |
|   | Banking inform                                                                         | pdating your information, sutton.                         |                             | of the pa |
|   | Banking informe<br>e you are done u<br>click the <b>Next</b> bu                        | pdating your information, sutton.                         | scroll to the bottom o      | of the pa |
|   | Banking informe<br>e you are done u<br>click the <b>Next</b> bu<br>Practitioner inform | updating your information, s<br>utton.                    | scroll to the bottom o      | of the pa |
|   | Banking informe<br>e you are done u<br>click the <b>Next</b> bu<br>Practitioner inform | nation                                                    | scroll to the bottom o      | of the pa |